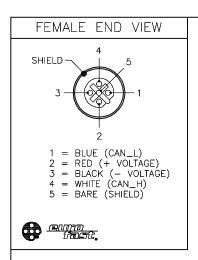

| SPECIFICATIONS                |                                            |  |  |  |  |  |
|-------------------------------|--------------------------------------------|--|--|--|--|--|
| CONTACT CARRIER MATERIAL      | NYLON or TPU                               |  |  |  |  |  |
| MOLDED HEAD MATERIAL/COLOR    | TPU/BLUE-GREY                              |  |  |  |  |  |
| CONTACT MATERIAL/PLATING      | BRASS/GOLD                                 |  |  |  |  |  |
| COUPLING NUT MATERIAL/PLATING | BRASS/NICKEL                               |  |  |  |  |  |
| RATED CURRENT [A]             | 4.0 A                                      |  |  |  |  |  |
| RATED VOLTAGE [V]             | 250 V                                      |  |  |  |  |  |
| OUTER JACKET MATERIAL/COLOR   | PVC/GREY                                   |  |  |  |  |  |
| CONDUCTOR INSULATION MATERIAL | HDPE (DATA), SRPVC (POWER)                 |  |  |  |  |  |
| NUMBER OF CONDUCTORS [AWG]    | 4x22 AWG, 22 AWG DRAIN                     |  |  |  |  |  |
| SHIELDING                     | FOIL (PAIRS) TINNED-COPPER BRAID (OVERALL) |  |  |  |  |  |
| TEMPERATURE RATING            | -40°C to +80°C (-40°F to +176°F)           |  |  |  |  |  |
| PROTECTION CLASS              | MEETS IEC IP67                             |  |  |  |  |  |