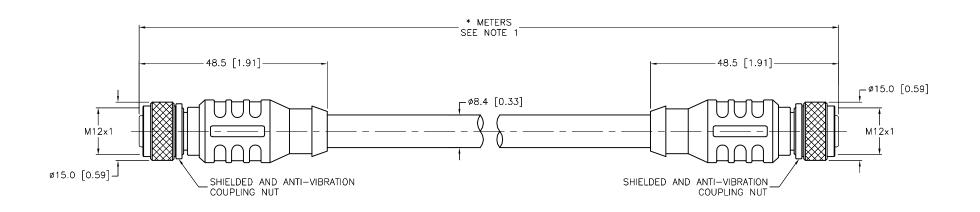

| CABLE LENGTH                  | TOLERANCE *                                                                 |  |  |  |
|-------------------------------|-----------------------------------------------------------------------------|--|--|--|
| ALL LENGTHS                   | + 4% (OR 50mm) OF LENGTH<br>- 0% (OR 0mm) OF LENGTH<br>WHICHEVER IS GREATER |  |  |  |
| STRIP LENGTH                  | TOLERANCE *                                                                 |  |  |  |
| 0-7mm                         | ±0.5mm                                                                      |  |  |  |
| 8-29mm                        | ±1.0mm                                                                      |  |  |  |
| 30-49mm                       | ±2.0mm                                                                      |  |  |  |
| 50-69mm                       | ±3.0mm                                                                      |  |  |  |
| 70-100mm                      | ±4.0mm                                                                      |  |  |  |
| OVER 100mm                    | ±5.0mm                                                                      |  |  |  |
| * UNILESS OTHERWISE SPECIFIED |                                                                             |  |  |  |

## NOTES:

- 1. "\*" INDICATES CABLE LENGTH IN METERS. CONTACT TURCK TO ORDER SPECIFIC LENGTHS.
- 2. "/C1290" DESIGNATES CUSTOM WIRING.

| D   | UPDATE RATED CURRENT | RDS | 08/06/19 | 75161   |
|-----|----------------------|-----|----------|---------|
| REV | DESCRIPTION          | BY  | DATE     | ECO NO. |
|     |                      |     |          |         |